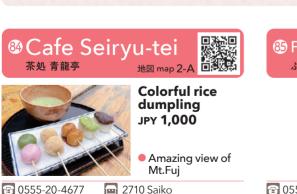

# 酔けん

**® SUIKEN** 

**Chopped horse** mackerel with miso (Aji-Namero)

Plenty of tasty dishes

**1** 0555-83-2615

18:00~21:30(L.O.)

6819-1 Funatsu Sun (It may be changed)

and "Cafe Seiryu-tei". You can spend a wonderful day relaxing in the thatched roof village and the scenery of Mt. Fuji.

Satovama" "Handmade Soba Mizumo"

#### Facility Data

Saiko Iyashi no Sato Nemba

[Address] 2710 Saiko, Fujikawaguchiko-town [Opening hours] 9:00-17:00 (last entry at 16:30) (December-February 9:30 -16:30 (last entry at 16:00))

[Admission fee] JPY 500 for adults, JPY 250 for children (elementary and junior high school students) [Phone number] 0555-20-4677