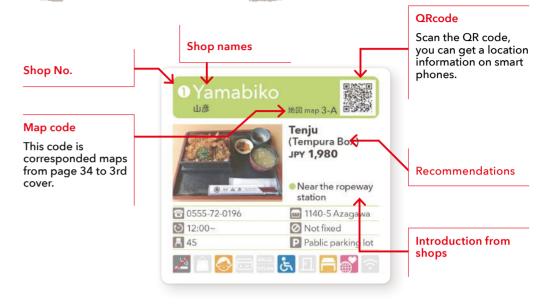

# How to read this guide

Opening hours

Number of seats

Number of parking lots

No smoking

Separation of smoking

Smoking allowed

Take-away available

Kids welcome

Credit card available

Halal/Vegan menu 🛠

Wheelchair accesible

Private room

Western style table

Foreigners welcome

Free WiFi

Reservation may be needed for Halal/Vegan menu.