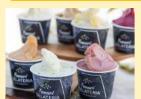

## Funari GELATERIA

Funari GELATERIA

#### Gelato JPY 500~

Enjoy rich gelato made with local fruits

1337-1 Funatsu

None\*Subject to change in winter | 16