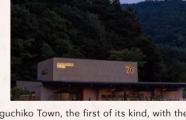

# 

Vine that brings out the unique characteristics of the grape. "7c | seven cedars winery"

map 3-A

Facility Data... 7c | seven cedars winery [Address] 513-5 Kawaguchi, Fujikawaguchiko-[E-mail] info@7cwinery.com

A winery in Fujikawaguchiko Town, the first of its kind, with the theme "Turning the Entire Grape Farm into Wine." Established in 2022, it was created through a collaboration between a winemaker who maximizes the expression of the grape's unique qualities and contracted grape farmers within Yamanashi Prefecture. The winery, with its small-scale operations, focuses on winemaking that brings out the "pure, honest deliciousness" that matches the quality of the