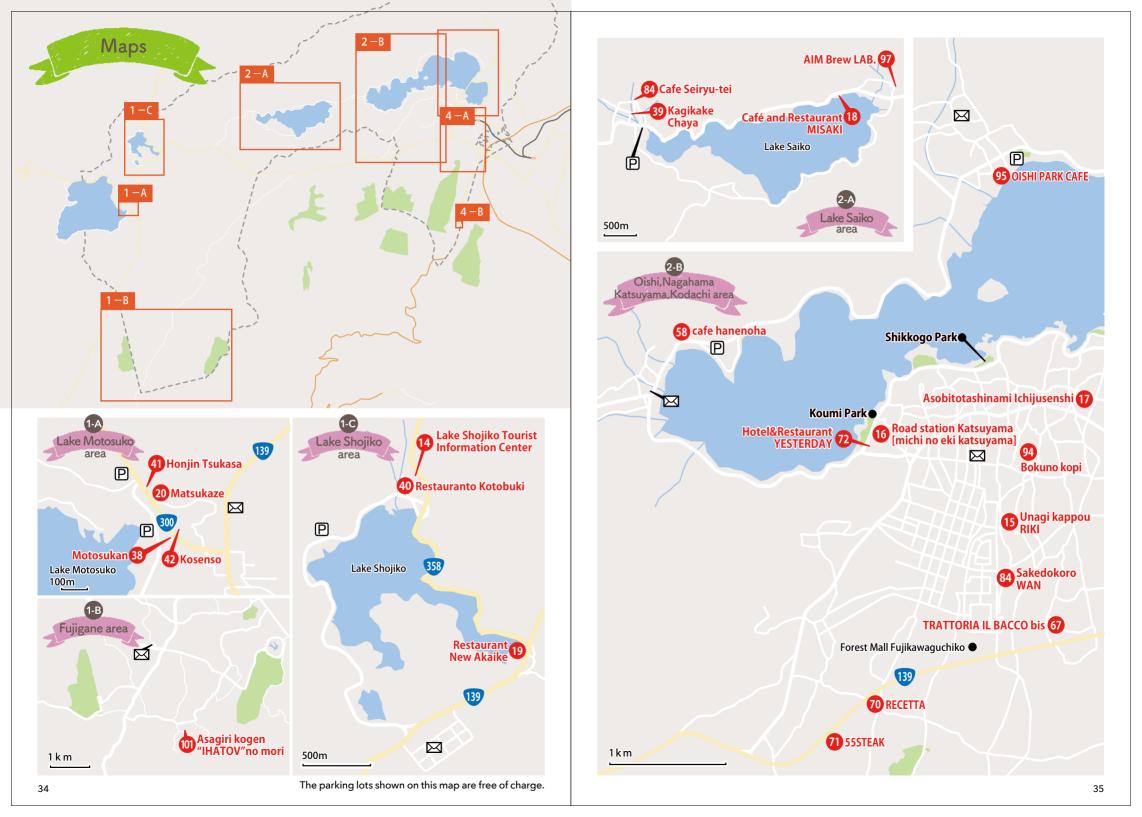

**3 Sanrokuen**·····4-A·····p8

103 Nakazawa Confectionery 81 Oden Shop Nabechan Kashiya isa 137 House of sara 105 38KAWAGUCHIKO 54 22 TOCORO YAKITORI EBISU YONOMORI-KAWAGUCHIKO-Houtou Fudou Ekimaeten 34 Funari GELATERIA 107 Fujisan LAVE CAFE 85 Yamanashi Akai 73 Chuo Bank IROHA 10 3 Shummiya Hukurokuju Chante le vente 53 Ohagiya motomochi  $\bowtie$ **IZAKAYA** 75 TOROMATSU Kawaguchiko Restaurant Rukora 55 Fuji tempura idater Station Fujikawaguchiko Town Office 2 Kappou nanakusa Houtou Fudou 29 Okonomiyaki zoo 7 Japanese restaurant 6 Minamiten Koyuzu 112 Cocktail lounge 74 NEWYORK Fujisan fruits sandwich kinzou 103 **Healthy Restaurant** 30 Hachiman Udon La Luce 🚮 28 Sanrokuen Calory 500 89 enico. cafe Yoshida no Udon Kuranosuke Yakiniku Restaurant 47 SUSHIZEN 106 Love in Bakery KANYOEN 45 Torikko 43 HORUMONNU 83 Kaisen eisyou 102 YAMATOYA 36 Hoto Funari Kawaguchiko CAFE 31 Houtou Fudou Sumibi Yakiniku 46 Lava stone Higashikoijiten Restaurant TETSUAN steak YOUGAN **Poele** 76 EGAO Kawaguchiko Mt.Fuji pancake 87 Shopping Center BELL "MAKIGARI" Conveyor belt sushi Nagomi 91 **NIGIRI SUSHIBEI** 68 Verde SUIKEN 80 25 SAIKA 11 Shabushabu Hayashi Yakiniku Himawari tei 51 **110 MARUSAN BAKERY** Gyukaku Kawaguchiko-ten 49 Omerice&Italianbar 63 L'hirondelle Redcross Hospital 77 Tacodor 4-B Subaruland area 64 Louga Fujizakura ( ji Subaru Line Heights Beer 59 Café de Boulogne Fuji Subaru Land Funatsu.Kodachi area 65 Fuiisubaruland Kawaguchiko Park 500m 100m

The parking lots shown on this map are free of charge.

"FUJIKAWAGUCHIKO TOURIST INFORMATION" (http://www.fujisan.ne.jp/) is website that has many tourism information of this area. Just scan QRcode,find out now!