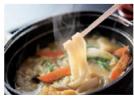

oto is a traditional local dish representative of Yamanashi in which plain noodles are cooked with miso-based soup and seasonal vegetables. It is a dish we highly recommend. And don't forget to try "Yoshida-noudon" in the Fuji Five Lakes area, including Fujikawaguchiko Town. It features noodles that are strong in texture and miso or soy sauce-based soup. It is particularly popular among people in this town.

#### Ogon(Golden) Hoto JPY 1,650 (tax-excluded)

A shop that wins three consecutive titles in the Hoto taste competition

**1 0555-25-6180** 

6931 Funatsu

11:00~21:00 (L.O.20:30) None P 130

**200** 