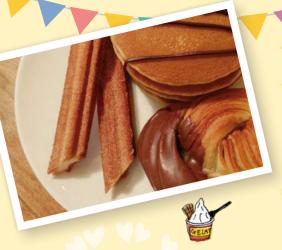

# Bakery, Sweets

uji-kawaguchiko Town is home to a variety of excellent bakeries and sweet shops. You can find carefully baked bread made by skilled artisans, traditional Japanese sweets that highlight the natural flavors of their ingredients, beautiful cakes and Western-style pastries, and gelato with a wide range of flavors. These renowned establishments are perfect for enjoying a stroll through the town or as souvenirs from Fuji-kawaguchiko.