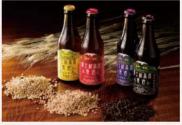

# ragrant craft beer "Fujizakura Heights Beer"

In 1997, Fujizakura Heights beer was made at a brewery in a forest at an altitude of 1000 meters. It is brewed using selected ingredients and high quality water from Mt. Fuii, with German technology. This beer has been highly evaluated in many beer contests.

Facility Data... Fujizakura Heights Beer [Address] 6663-1 Funatsu, Fujikawa guchiko-town [Phone number] 0555-83-2236