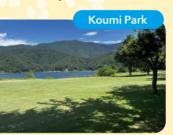

map 2-B

All the bread and sweets at the shops are available for takeout. Head to the parks in Fuji-kawaguchiko Town, as introduced here, and enjoy your bread and sweets surrounded by the rich nature.

A park located near the Fuji Omuro Sengen Shrine, by the shores of Lake Kawaguchi. It's a peaceful spot where you can enjoy a quiet time on the grassy lawn.