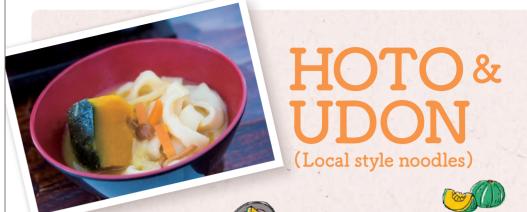

oto is a traditional local dish representative of Yamanashi in which plain noodles are cooked with miso-based soup and seasonal vegetables. It is a dish we highly recommend. And don't forget to try "Yoshida-noudon" in the Fuji Five Lakes area, including Fujikawaguchiko Town. It features noodles that are strong in texture and miso or soy sauce-based soup. It is particularly popular among people in this town.