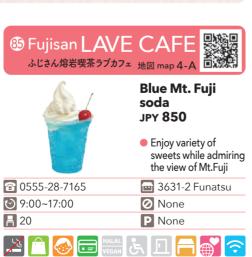

kawa guchiko-town [Phone number] 0555-83-2236

# 

Vine that brings out the unique characteristics of the grape. "7c | seven cedars winery"





map 3-A

Facility Data... 7c | seven cedars winery [Address] 513-5 Kawaguchi, Fujikawaguchiko-[E-mail] info@7cwinery.com





A winery in Fujikawaguchiko Town, the first of its kind, with the theme "Turning the Entire Grape Farm into Wine." Established in 2022, it was created through a collaboration between a winemaker who maximizes the expression of the grape's unique qualities and contracted grape farmers within Yamanashi Prefecture. The winery, with its small-scale operations, focuses on winemaking that brings out the "pure, honest deliciousness" that matches the quality of the





23





None \*Subject to change

P 120

9:30~16:30

**32** 







|                    | aj. can be econ |
|--------------------|-----------------|
| 0555-72-6333       |                 |
| 10:30~18:00 (L.O.) | <b>Ø</b> Wed    |
| 24                 | P 16            |







11:00~17:00

**1**8







地図 map 3-A ■

Cake combo

Brooklyn styled

1167 Kodachi

JPY 980

interior

Mon,Thu

P 12

地図 map 3-A 回 数

soft serve ice

cream

Lavender-flavored

The soft serve ice

6713-18 Funatsu

地図 map **4-A** ■ 3 78

**Specially made** 

Not fixed

P 50

cream is popular







**=** 21

050-3554-1056

7:30~17:00



Mt.Fuji pancake

11:00~16:00(L.O.) / Weekends & Holidays 10:30~17:00(L.O.)

富士山パンケーキ

**1** 0555-28-5310

@enico. cafe

エニコ カフェ

None



None

**P** 32



decorated sweets

3371-13 Funatsu

**Fujisan Pancake** 

Pancake baked

available.

6832 F