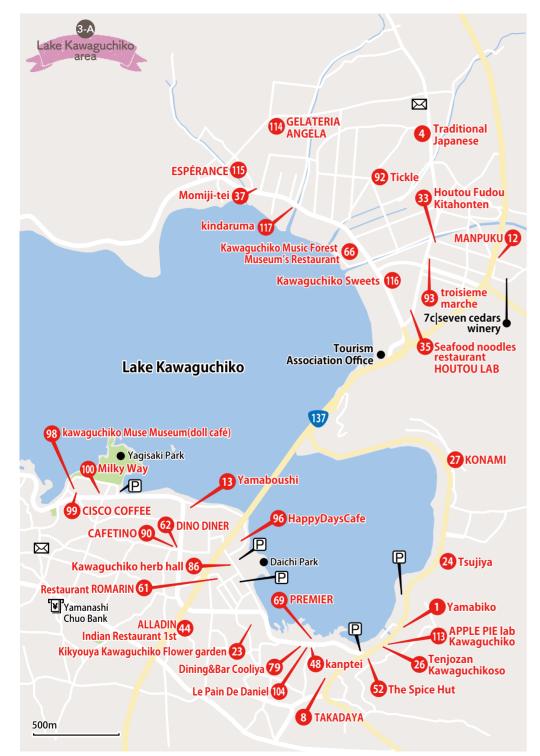

**3 Sanrokuen**·····4-A·····p8

103 Nakazawa Confectionery 81 Oden Shop Nabechan Kashiya isa 137 House of sara 105 38KAWAGUCHIKO 54 22 TOCORO YAKITORI EBISU YONOMORI-KAWAGUCHIKO-Houtou Fudou Ekimaeten 34 Funari GELATERIA 107 Fujisan LAVE CAFE 85 Yamanashi Akai 73 Chuo Bank IROHA 10 3 Shummiya Hukurokuju Chante le vente 53 Ohagiya motomochi  $\bowtie$ **IZAKAYA** 75 TOROMATSU Kawaguchiko Restaurant Rukora 55 Fuji tempura idater Station Fujikawaguchiko Town Office 2 Kappou nanakusa Houtou Fudou 29 Okonomiyaki zoo 7 Japanese restaurant 6 Minamiten Koyuzu 112 Cocktail lounge 74 NEWYORK Fujisan fruits sandwich kinzou 103 **Healthy Restaurant** 30 Hachiman Udon La Luce 🚮 28 Sanrokuen Calory 500 89 enico. cafe Yoshida no Udon Kuranosuke Yakiniku Restaurant 47 SUSHIZEN 106 Love in Bakery KANYOEN 45 Torikko 43 HORUMONNU 83 Kaisen eisyou 102 YAMATOYA 36 Hoto Funari Kawaguchiko CAFE 31 Houtou Fudou Sumibi Yakiniku 46 Lava stone Higashikoijiten Restaurant TETSUAN steak YOUGAN **Poele** 76 EGAO Kawaguchiko Mt.Fuji pancake 87 Shopping Center BELL "MAKIGARI" Conveyor belt sushi Nagomi 91 **NIGIRI SUSHIBEI** 68 Verde SUIKEN 80 25 SAIKA 11 Shabushabu Hayashi Yakiniku Himawari tei 51 **110 MARUSAN BAKERY** Gyukaku Kawaguchiko-ten 49 Omerice&Italianbar 63 L'hirondelle Redcross Hospital 77 Tacodor 4-B Subaruland area 64 Louga Fujizakura ( ji Subaru Line Heights Beer 59 Café de Boulogne Fuji Subaru Land Funatsu.Kodachi area 65 Fuiisubaruland Kawaguchiko Park 500m 100m

The parking lots shown on this map are free of charge.

"FUJIKAWAGUCHIKO TOURIST INFORMATION" (http://www.fujisan.ne.jp/) is website that has many tourism information of this area. Just scan QRcode,find out now!