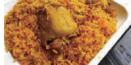

oto is a traditional local dish representative of Yamanashi in which plain noodles are cooked with miso-based soup and seasonal vegetables. It is a dish we highly recommend. And don't forget to try "Yoshida-noudon" in the Fuji Five Lakes area, including Fujikawaguchiko Town. It features noodles that are strong in texture and miso or soy sauce-based soup. It is particularly popular among people in this town.

Tsujiya

Hoto **JPY 1,100** 

A variety of menu and great view of lake Kawaguchiko

**6** 0555-72-1024

1062 Azagawa Not fixed

11:00~16:00 **8**0

P 40

**SAIKA** 