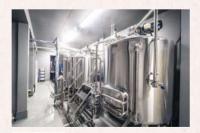

# Breweries and Distilleries in Fuji-kawaguchiko area, where fine sake and spirits are born.

raditional Japanese sake brewed with famous spring water, "Kai no Kaiun" Whiskey made with sake yeast, "Fuji Hokuroku Distillery"

Founded over 300 years ago, Ide Brewing began producing sake at the end of the Edo period. The tradition has been passed down to the current 21st generation, Yogoemon Ide. "Kai no Kaiun," brewed with the pure water of Mt. Fuji, is a renowned sake that the region

In 2020, under the brand name "Fuji Hokuroku Distillery," they began producing whiskey using sake yeast. Products such as "Fuji Hokuroku Highball (whiskey soda) " and "Grain Malt Whiskey Daijukai" have since been released.

Facility Data...Ide Brewery (Fujihokuroku Distillery) [Address] 8 Funatsu, Fujikawa guchiko-town [Phone number] 0555-72-0006

map 3-A