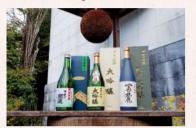

# Breweries and Distilleries in Fuji-kawaguchiko area, where fine sake and spirits are born.

raditional Japanese sake brewed with famous spring water, "Kai no Kaiun" Whiskey made with sake yeast, "Fuji Hokuroku Distillery"

Founded over 300 years ago, Ide Brewing began producing sake at the end of the Edo period. The tradition has been passed down to the current 21st generation, Yogoemon Ide. "Kai no Kaiun," brewed with the pure water of Mt. Fuji, is a renowned sake that the region

In 2020, under the brand name "Fuji Hokuroku Distillery," they began producing whiskey using sake yeast. Products such as "Fuji Hokuroku Highball (whiskey soda) " and "Grain Malt Whiskey Daijukai" have since been released.

Facility Data...Ide Brewery (Fujihokuroku Distillery) [Address] 8 Funatsu, Fujikawa guchiko-town [Phone number] 0555-72-0006

map 3-A