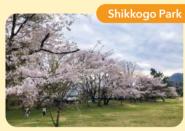

# Oike Park

A park located on the south side of the Kawaguchiko Bridge. It's a great spot to

relax under the rows of poplar

map 3-A