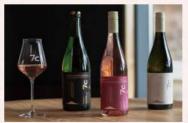

# 

Vine that brings out the unique characteristics of the grape. "7c | seven cedars winery"

map 3-A

Facility Data... 7c | seven cedars winery [Address] 513-5 Kawaguchi, Fujikawaguchiko-[E-mail] info@7cwinery.com

A winery in Fujikawaguchiko Town, the first of its kind, with the theme "Turning the Entire Grape Farm into Wine." Established in 2022, it was created through a collaboration between a winemaker who maximizes the expression of the grape's unique qualities and contracted grape farmers within Yamanashi Prefecture. The winery, with its small-scale operations, focuses on winemaking that brings out the "pure, honest deliciousness" that matches the quality of the